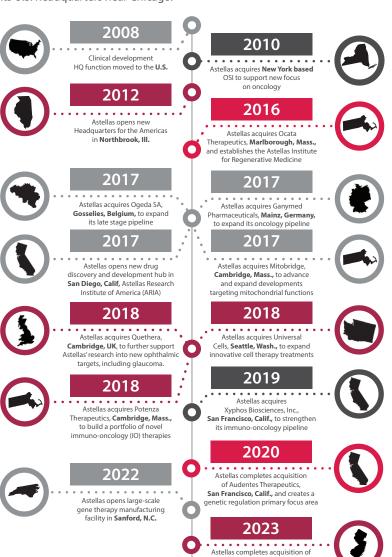

#### **ASTELLAS MILESTONES**

In 2005, following the merger of yamanouchi & Fujisawa, two of Japan's largest and most respected pharmaceutical companies, Astellas established its U.S. headquarters near Chicago.