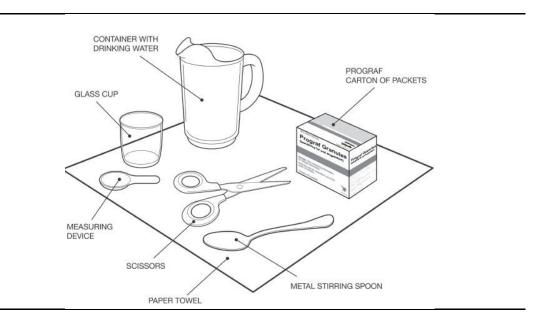

For each dose of PROGRAF Granules mixed with water that will be given using a glass cup, you will need the following supplies (See Figure A):

- Carton containing PROGRAF Granules packets. Follow the instructions on the carton for the number of packets your child's healthcare provider has prescribed for each dose.
- paper towels
- pair of scissors
- metal stirring spoon
- measuring device

- 1 small clean **glass** cup (plastic containers should not be used)
- container with drinking water

# Figure A

| Step 1 | Choose a clean flat work surface. Place a clean paper towel on the work surface. Place the supplies to prepare the dose on the paper towel. |                                                                                                                                                                                                                                                                                                                                                                                                                                                                                                                                                                                                                                                                                                                                                                                                                                                                                                                                                                                                                                                                                                                                                                                                                                                                                                                                                                                                                                                                                                                                                                                                                                                                                                                                                                                                                                                                                                                                                                                                                                                                                                                                |
|--------|---------------------------------------------------------------------------------------------------------------------------------------------|--------------------------------------------------------------------------------------------------------------------------------------------------------------------------------------------------------------------------------------------------------------------------------------------------------------------------------------------------------------------------------------------------------------------------------------------------------------------------------------------------------------------------------------------------------------------------------------------------------------------------------------------------------------------------------------------------------------------------------------------------------------------------------------------------------------------------------------------------------------------------------------------------------------------------------------------------------------------------------------------------------------------------------------------------------------------------------------------------------------------------------------------------------------------------------------------------------------------------------------------------------------------------------------------------------------------------------------------------------------------------------------------------------------------------------------------------------------------------------------------------------------------------------------------------------------------------------------------------------------------------------------------------------------------------------------------------------------------------------------------------------------------------------------------------------------------------------------------------------------------------------------------------------------------------------------------------------------------------------------------------------------------------------------------------------------------------------------------------------------------------------|
| Step 2 | Wash and dry your hands.                                                                                                                    |                                                                                                                                                                                                                                                                                                                                                                                                                                                                                                                                                                                                                                                                                                                                                                                                                                                                                                                                                                                                                                                                                                                                                                                                                                                                                                                                                                                                                                                                                                                                                                                                                                                                                                                                                                                                                                                                                                                                                                                                                                                                                                                                |
| Step 3 | Remove the prescribed number of PROGRAF Granules packets from the carton.                                                                   | Prograf Granules (tacrothmus for oral suspension)  We frage for form or each way or each oral suspension)  We frage to form or each way or each oral suspension or each oral s |