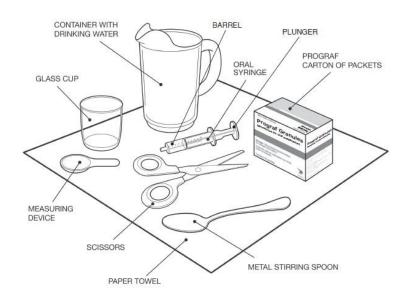

For each dose of PROGRAF Granules (tacrolimus for oral suspension) mixed with water that will be drawn up and given using an oral syringe, you will need the following supplies (See Figure B):

- Carton containing PROGRAF Granules packets. Follow the instructions on the carton for the number of packets your child's healthcare provider has prescribed for each dose.
- paper towels
- pair of scissors
- **metal** stirring spoon
- measuring device
- 1 small clean **glass** cup (plastic containers should not be used)
- container with drinking water
- 1 non-PVC oral syringe (ask your pharmacist for the oral syringe you should use)

Figure B

| Step 1 | Choose a clean flat work surface. Place a clean paper towel on the work surface. Place the supplies to prepare the dose on the |  |
|--------|--------------------------------------------------------------------------------------------------------------------------------|--|
|        | paper towel.                                                                                                                   |  |
| Step 2 | Wash and dry your hands.                                                                                                       |  |